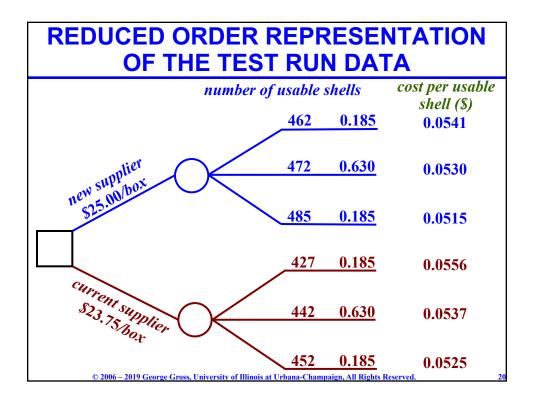

## STATISTICAL PARAMETER ESTIMATORS

| UNBROKEN TACO SHELLS |                                                   |                                                              |                                                                                      |  |
|----------------------|---------------------------------------------------|--------------------------------------------------------------|--------------------------------------------------------------------------------------|--|
| new supplier         |                                                   | current supplier                                             |                                                                                      |  |
| 467                  | 444                                               | 441                                                          | 450                                                                                  |  |
| 469                  | 449                                               | 434                                                          | 444                                                                                  |  |
| 484                  | 443                                               | 427                                                          | 433                                                                                  |  |
| 470                  | 440                                               | 446                                                          | 441                                                                                  |  |
| 463                  | 439                                               | 452                                                          | 436                                                                                  |  |
| 468                  | 448                                               | 442                                                          | 429                                                                                  |  |
|                      | <i>upplier</i><br>467<br>469<br>484<br>470<br>463 | upplier cu   467 444   469 449   484 443   470 440   463 439 | upplier current supplier   467 444   469 449   469 449   484 443   470 440   463 439 |  |