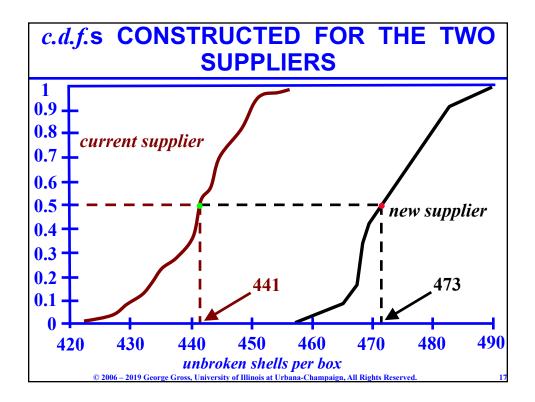

## STATISTICAL PARAMETER ESTIMATORS

| UNBROKEN TACO SHELLS |                                                   |                                                              |                                                                                      |  |
|----------------------|---------------------------------------------------|--------------------------------------------------------------|--------------------------------------------------------------------------------------|--|
| new supplier         |                                                   | current supplier                                             |                                                                                      |  |
| 467                  | 444                                               | 441                                                          | 450                                                                                  |  |
| 469                  | 449                                               | 434                                                          | 444                                                                                  |  |
| 484                  | 443                                               | 427                                                          | 433                                                                                  |  |
| 470                  | 440                                               | 446                                                          | 441                                                                                  |  |
| 463                  | 439                                               | 452                                                          | 436                                                                                  |  |
| 468                  | 448                                               | 442                                                          | 429                                                                                  |  |
|                      | <i>upplier</i><br>467<br>469<br>484<br>470<br>463 | upplier cu   467 444   469 449   484 443   470 440   463 439 | upplier current supplier   467 444   469 449   469 449   484 443   470 440   463 439 |  |